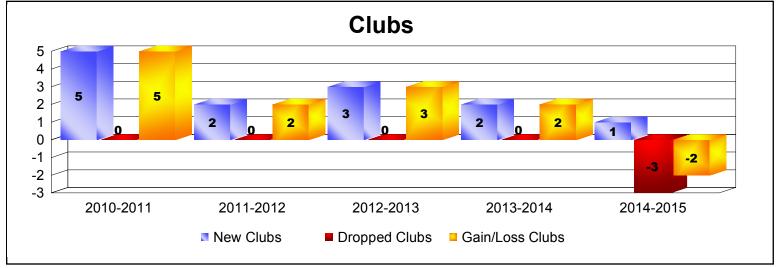

District 300 A3

As of June 2015 Cumulative

| Year      | New<br>Clubs | Dropped<br>Clubs | Gain/<br>Loss<br>Clubs | New<br>Members | Charter<br>Members | Reinstate<br>Members | Transfer<br>Members | Total<br>Member<br>Added | Total<br>Members<br>Dropped | Gain/<br>Loss<br>Members |
|-----------|--------------|------------------|------------------------|----------------|--------------------|----------------------|---------------------|--------------------------|-----------------------------|--------------------------|
| 2010-2011 | 5            | 0                | 5                      | 298            | 128                | 9                    | 22                  | 457                      | -430                        | 27                       |
| 2011-2012 | 2            | 0                | 2                      | 555            | 67                 | 93                   | 2                   | 717                      | -401                        | 316                      |
| 2012-2013 | 3            | 0                | 3                      | 670            | 142                | 87                   | 14                  | 913                      | -847                        | 66                       |
| 2013-2014 | 2            | 0                | 2                      | 329            | 66                 | 9                    | 5                   | 409                      | -471                        | -62                      |
| 2014-2015 | 1            | -3               | -2                     | 382            | 37                 | 19                   | 8                   | 446                      | -347                        | 99                       |
| Average   | 3            | -1               | 2                      | 447            | 88                 | 43                   | 10                  | 588                      | -499                        | 89                       |