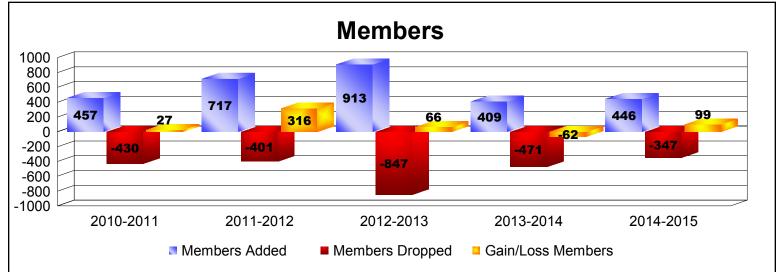

District 300 A3

As of June 2015 Cumulative

| Year      | New<br>Clubs | Dropped<br>Clubs | Gain/<br>Loss<br>Clubs | New<br>Members | Charter<br>Members | Reinstate<br>Members | Transfer<br>Members | Total<br>Member<br>Added | Total<br>Members<br>Dropped | Gain/<br>Loss<br>Members |
|-----------|--------------|------------------|------------------------|----------------|--------------------|----------------------|---------------------|--------------------------|-----------------------------|--------------------------|
| 2010-2011 | 5            | 0                | 5                      | 298            | 128                | 9                    | 22                  | 457                      | -430                        | 27                       |
| 2011-2012 | 2            | 0                | 2                      | 555            | 67                 | 93                   | 2                   | 717                      | -401                        | 316                      |
| 2012-2013 | 3            | 0                | 3                      | 670            | 142                | 87                   | 14                  | 913                      | -847                        | 66                       |
| 2013-2014 | 2            | 0                | 2                      | 329            | 66                 | 9                    | 5                   | 409                      | -471                        | -62                      |
| 2014-2015 | 1            | -3               | -2                     | 382            | 37                 | 19                   | 8                   | 446                      | -347                        | 99                       |
| Average   | 3            | -1               | 2                      | 447            | 88                 | 43                   | 10                  | 588                      | -499                        | 89                       |